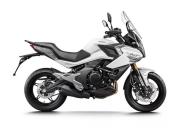

# **700 MT**

# **CFMoto Le**

2-cylinder inline, liquid-cooled

**DISPLACEMENT** 

693

**RATED OUTPUT** 

49 kW

**MAX. TORQUE** 

60 Nm

**COOLING SYSTEM** 

LENGTH / WIDTH / HEIGHT / WEIGHT

2180mm / 835mm / 1332mm /

**SEAT HEIGHT** 

820/840mm optional

**GEARBOX** 

6 Speed

**TANK CAPACITY** 