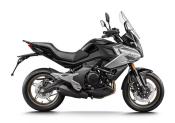

# **700 MT**

# **CFMoto Le**

2-cylinder inline, liquid-cooled

**DISPLACEMENT** 

693

**RATED OUTPUT** 

49 kW

**MAX. TORQUE** 

60 Nm

**COOLING SYSTEM** 

LENGTH / WIDTH / HEIGHT / WEIGHT

2180mm / 835mm / 1332mm /

**SEAT HEIGHT** 

820/840mm optional

**GEARBOX** 

6 Speed

**TANK CAPACITY** 